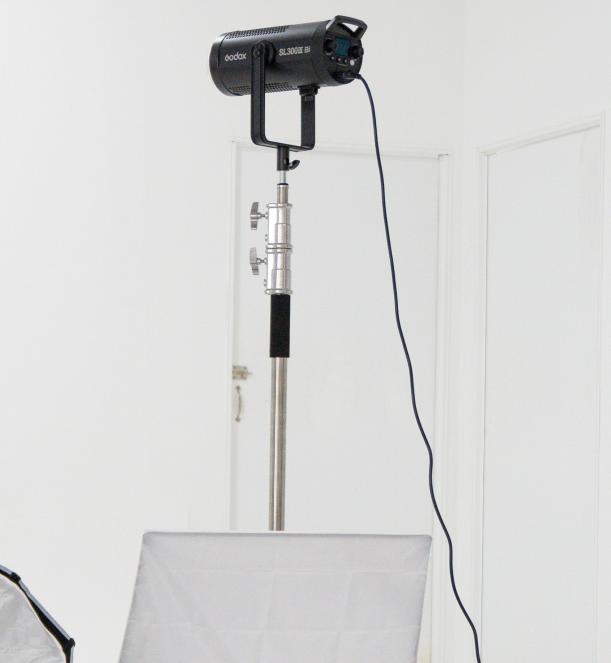

## Equipment~

### More lighting equipment~

### Light stand

Large - RM10 (1 hour) Small - RM5 (1 hour)

C stand

Large - RM20 (1 hour)

**Tripod** Large - RM15 (1 hour)