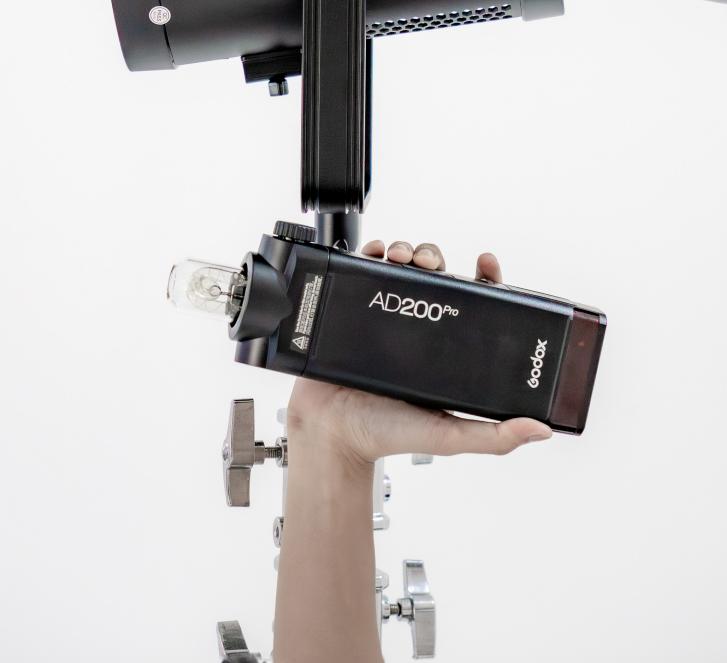

### Godox studio lights (1 hour)

Godox

Godox

Godox AD200 + C stand - RM70 Godox SL200III + C stand - RM90 Godox SL300III + C stand - RM100

SL300III Bi

SL2001

9