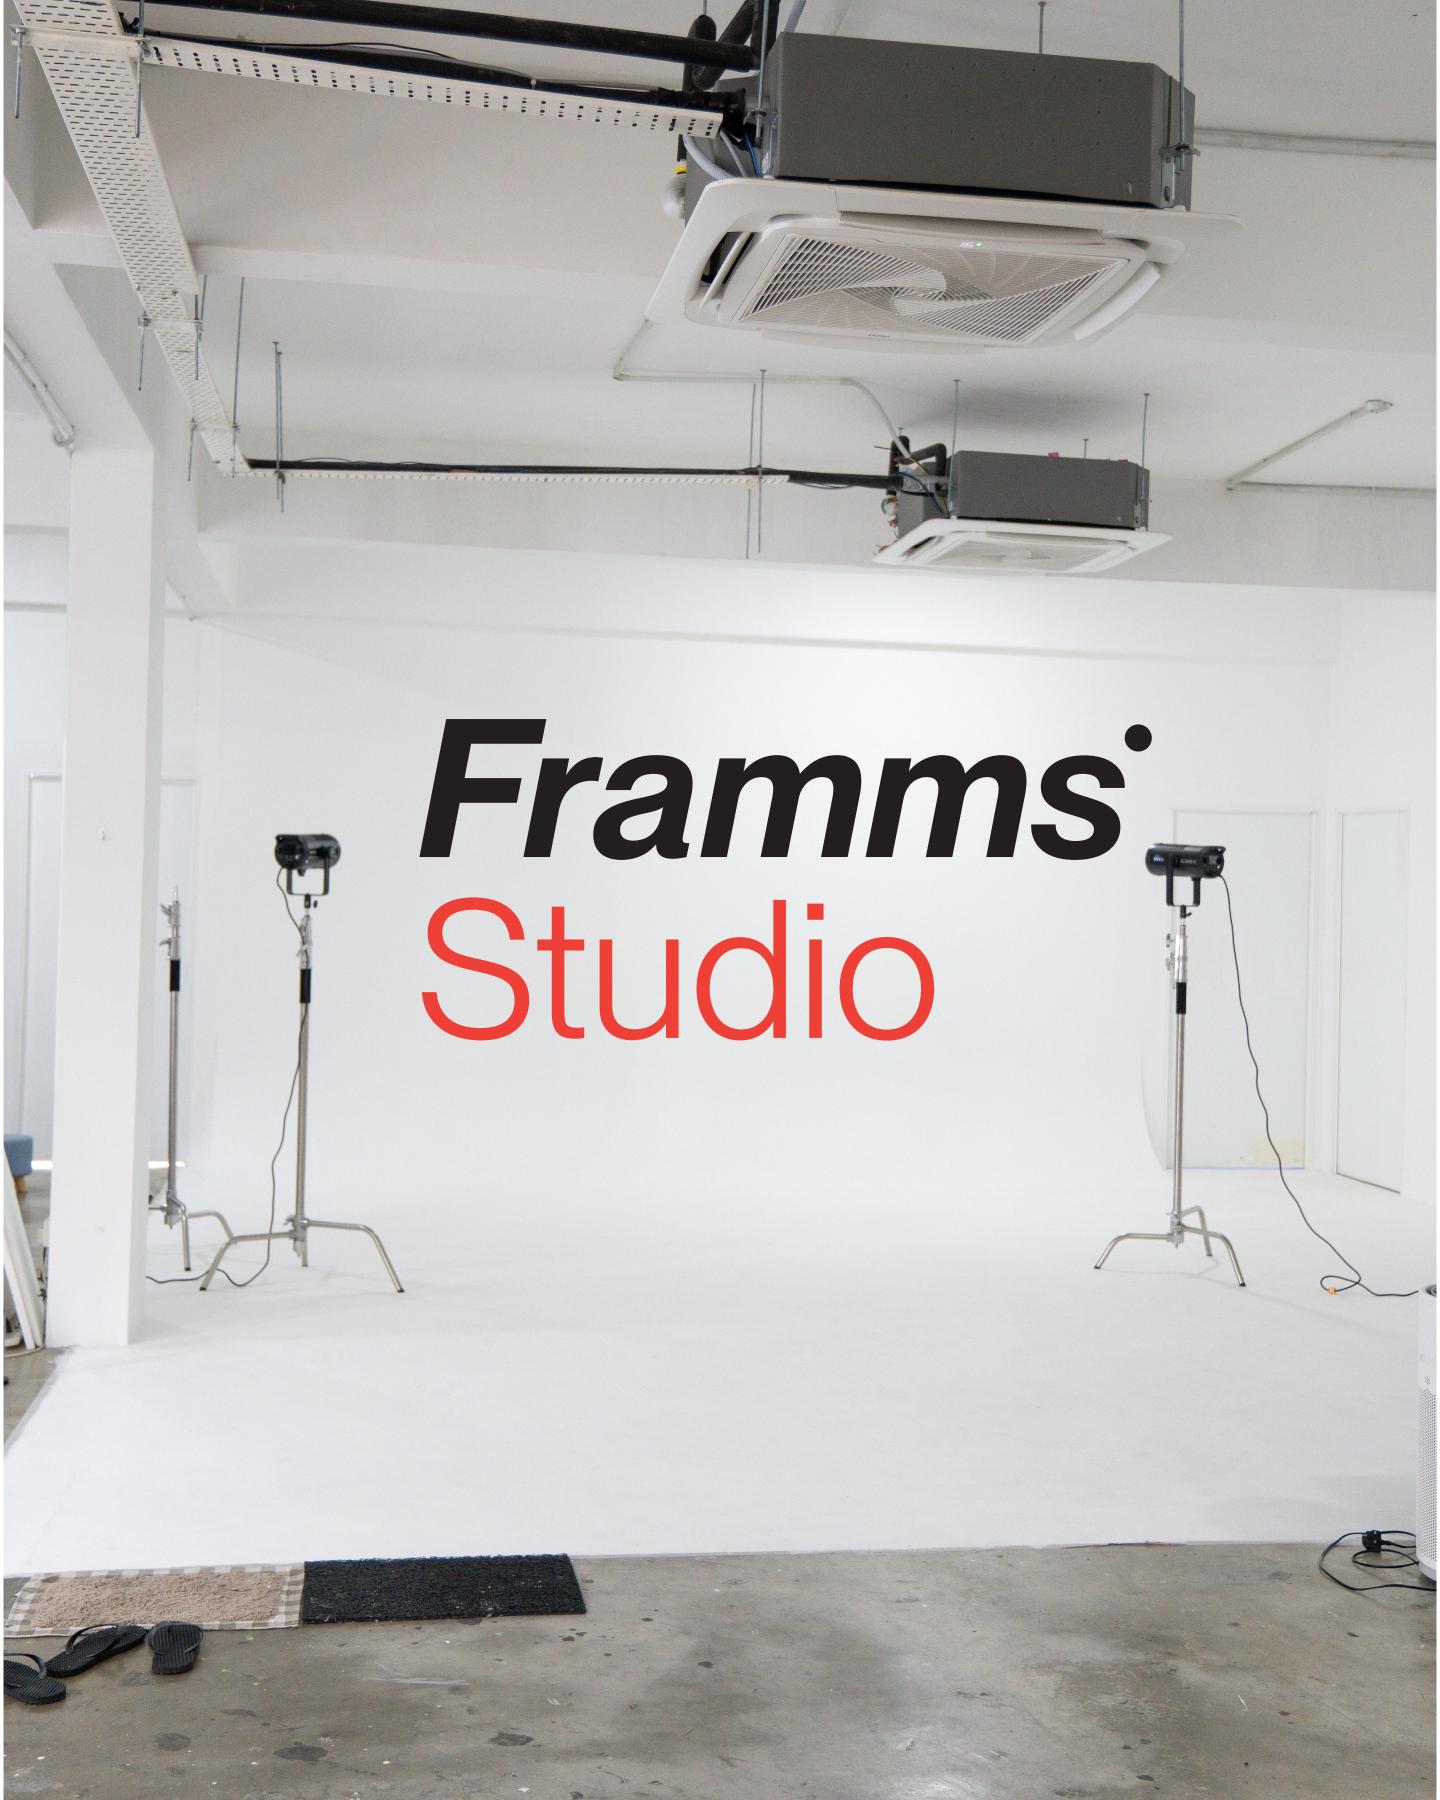

#### **Framms**<sup>•</sup>

## Infinity wall~

An infinity wall, also known as an infinity curve or cyclorama, is a curved wall typically used in photography, videography, and film production. It's designed to create a seamless, continuous background without any visible corners or edges, giving the illusion of infinite space.

The wall curves smoothly from the vertical to the horizontal plane, forming a seamless transition between the wall and the floor. This curvature eliminates any harsh lines or shadows that would normally be created by traditional corners, allowing photographers and filmmakers to capture subjects against a clean, uniform background.