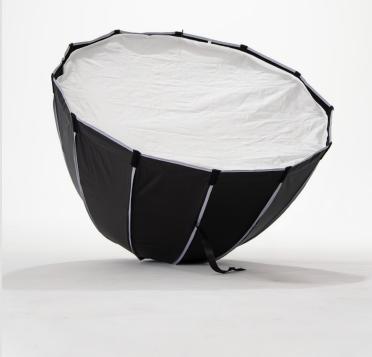

## Equipment~

### Godox studio lights (1 hour)

Godox

Godox

Godox AD200 + C stand - RM70 Godox SL200III + C stand - RM90 Godox SL300III + C stand - RM100

SL300III Bi

SL2001

9