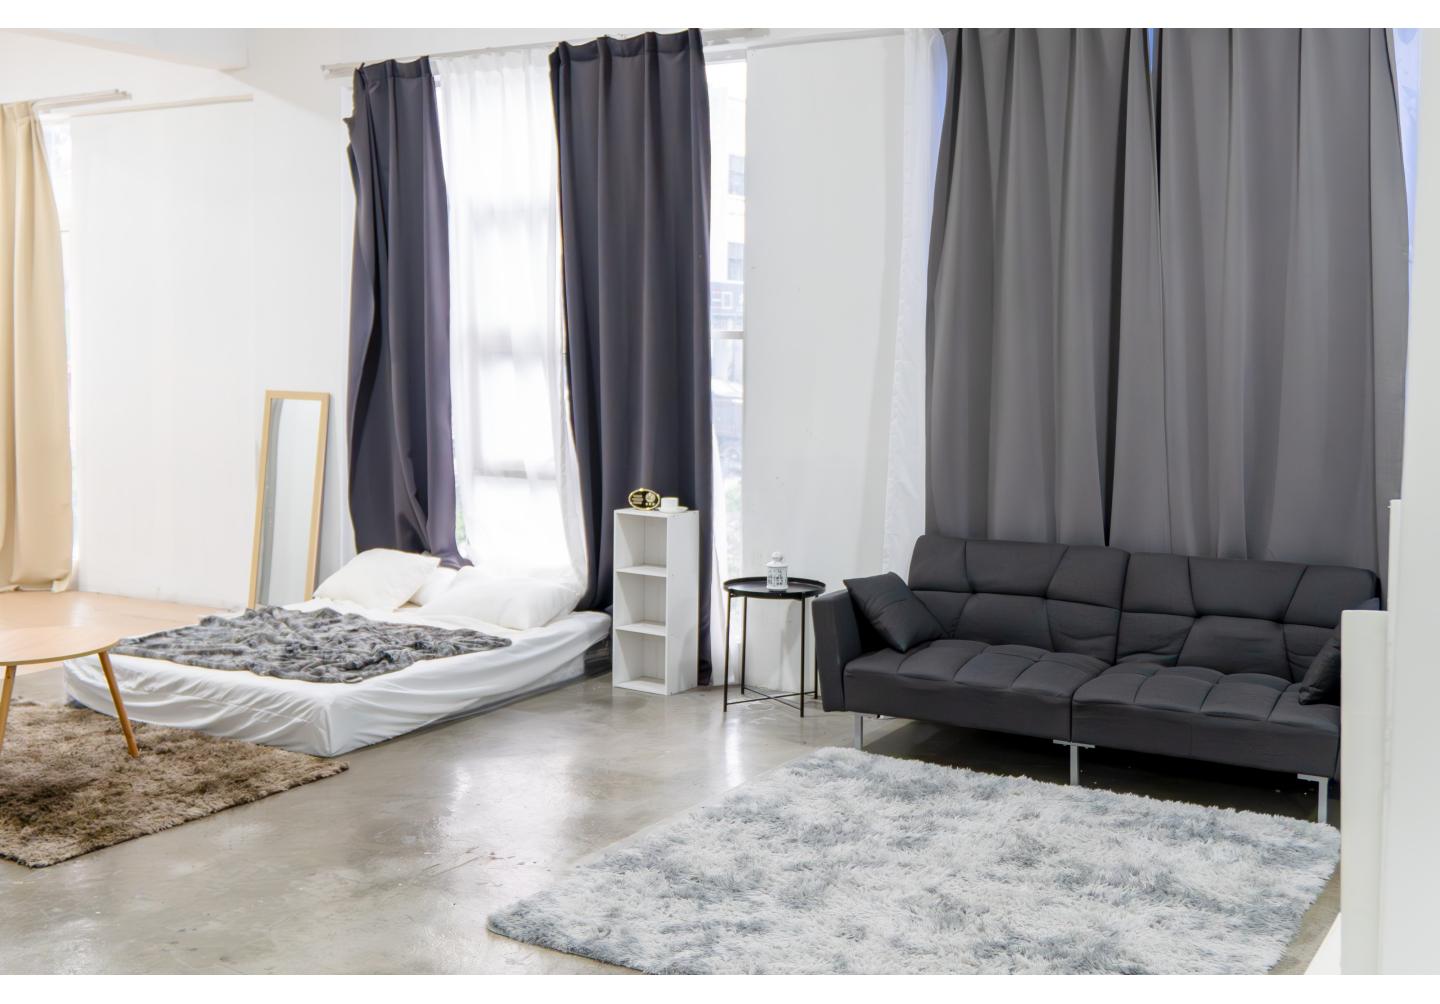

# Partial Space B~

Welcome to Partial Space B, a charming nook within our studio that perfectly captures the essence of a cozy, home-like environment. This space is thoughtfully equipped with a comfortable bed and a plush sofa, making it ideal for photography sessions that seek to portray intimacy and warmth. The soft carpeting and an elegant coffee table enhance the room's inviting feel, while generous windows bathe the area in natural light, creating a serene and photogenic setting. Whether you're aiming for a relaxed portrait or a lifestyle shoot, Partial Space B offers a beautifully domestic backdrop to bring your creative visions to life."

#### Prices

Space B (1 hour) ~ RM60 Space B (2 hour) ~ RM120 Space B (4 hour) ~ RM216 Space B (8 hour) ~ RM408