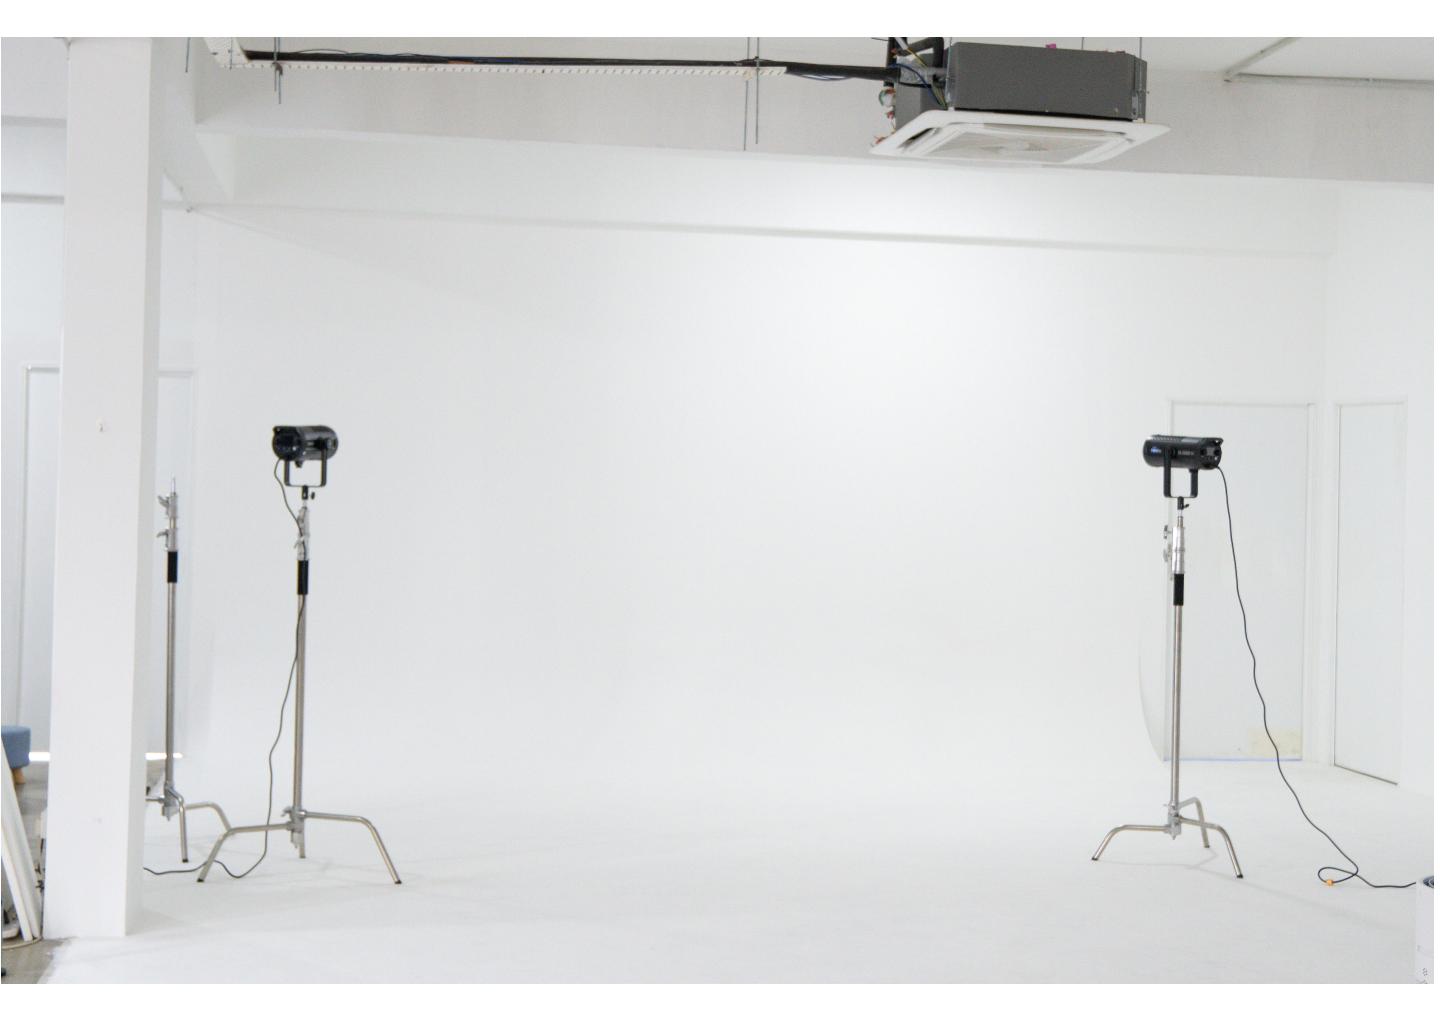

## Infinity wall~

An infinity wall, also known as an infinity curve or cyclorama, is a curved wall typically used in photography, videography, and film production. It's designed to create a seamless, continuous background without any visible corners or edges, giving the illusion of infinite space.

The wall curves smoothly from the vertical to the horizontal plane, forming a seamless transition between the wall and the floor. This curvature eliminates any harsh lines or shadows that would normally be created by traditional corners, allowing photographers and filmmakers to capture subjects against a clean, uniform background.

### Prices

Infinity wall (1 hour) ~ RM120 Infinity wall (2 hour) ~ RM240 Infinity wall (4 hour) ~ RM432 Infinity wall (8 hour) ~ RM768