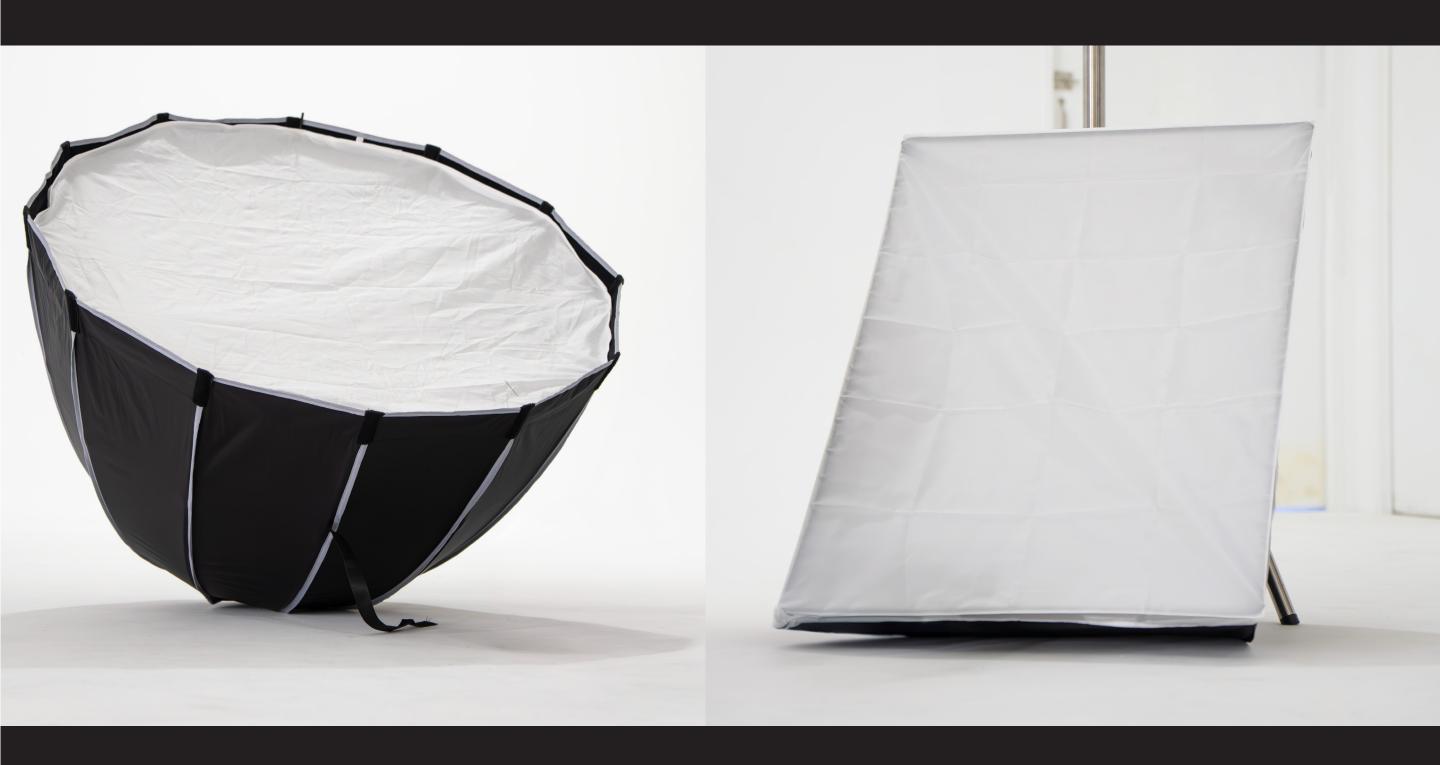

### More lighting equipment~

### Light stand

Large - RM10 (1 hour) Small - RM5 (1 hour)

C stand

Large - RM20 (1 hour)

**Tripod** Large - RM15 (1 hour)